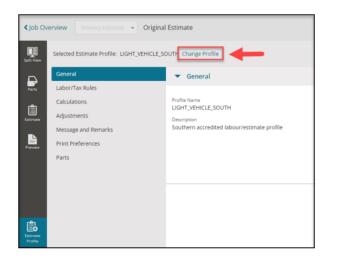

**Note**: As October 1 is a Sunday, the updated light vehicle labour rate profiles will be available upon start of business on Monday, October 2.

To update the profile on an existing estimate in MCE, select the **Estimate Profile** icon from the left margin and select **Change Profile**.